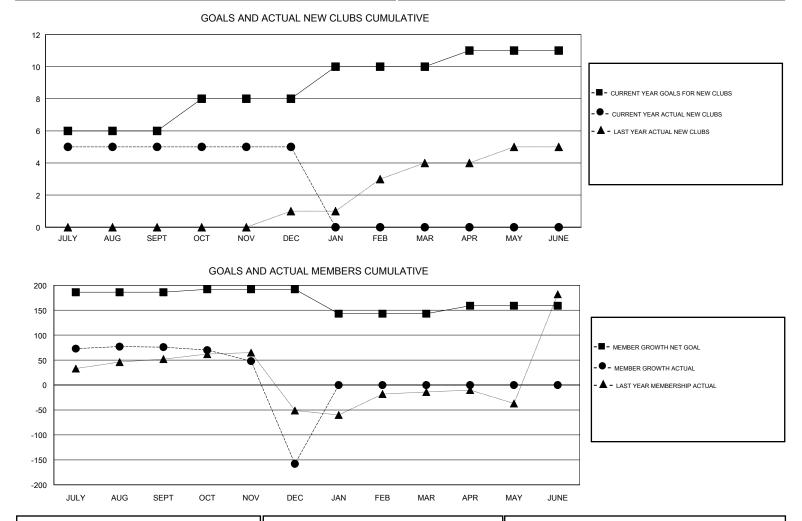

## SWADESH RANJAN SAHA GMT:

| GMT: SWADE    | ESH RANJAN SAHA |           | LOCAT         | INDIA                 |                           |                         | GMT CA                                             |
|---------------|-----------------|-----------|---------------|-----------------------|---------------------------|-------------------------|----------------------------------------------------|
|               | Club            | s         |               | Members               |                           |                         |                                                    |
|               | RESULTS FOR     | 2017-2018 |               | RESULTS FOR 2017-2018 |                           |                         |                                                    |
| QUARTER       | NEW CLUB GOAL   | NEW CLUBS | DROPPED CLUBS | QUARTER               | MEMBER GROWTH NET<br>GOAL | MEMBER GROWTH<br>ACTUAL | DROPPED<br>MEMBERS ACTUAL<br>(including transfers) |
| JULY/AUG/SEPT | 6               | 5         | 1             | JULY/AUG/SEPT         | 186                       | 111                     | 35                                                 |
| OCT/NOV/DEC   | 2               | 0         | 8             | OCT/NOV/DEC           | 6                         | 5                       | 239                                                |
| JAN/FEB/MAR   | 2               | 0         | 0             | JAN/FEB/MAR           | -49                       | 0                       | 0                                                  |
| APR/MAY/JUNE  | 1               | 0         | 0             | APR/MAY/JUNE          | 16                        | 0                       | 0                                                  |